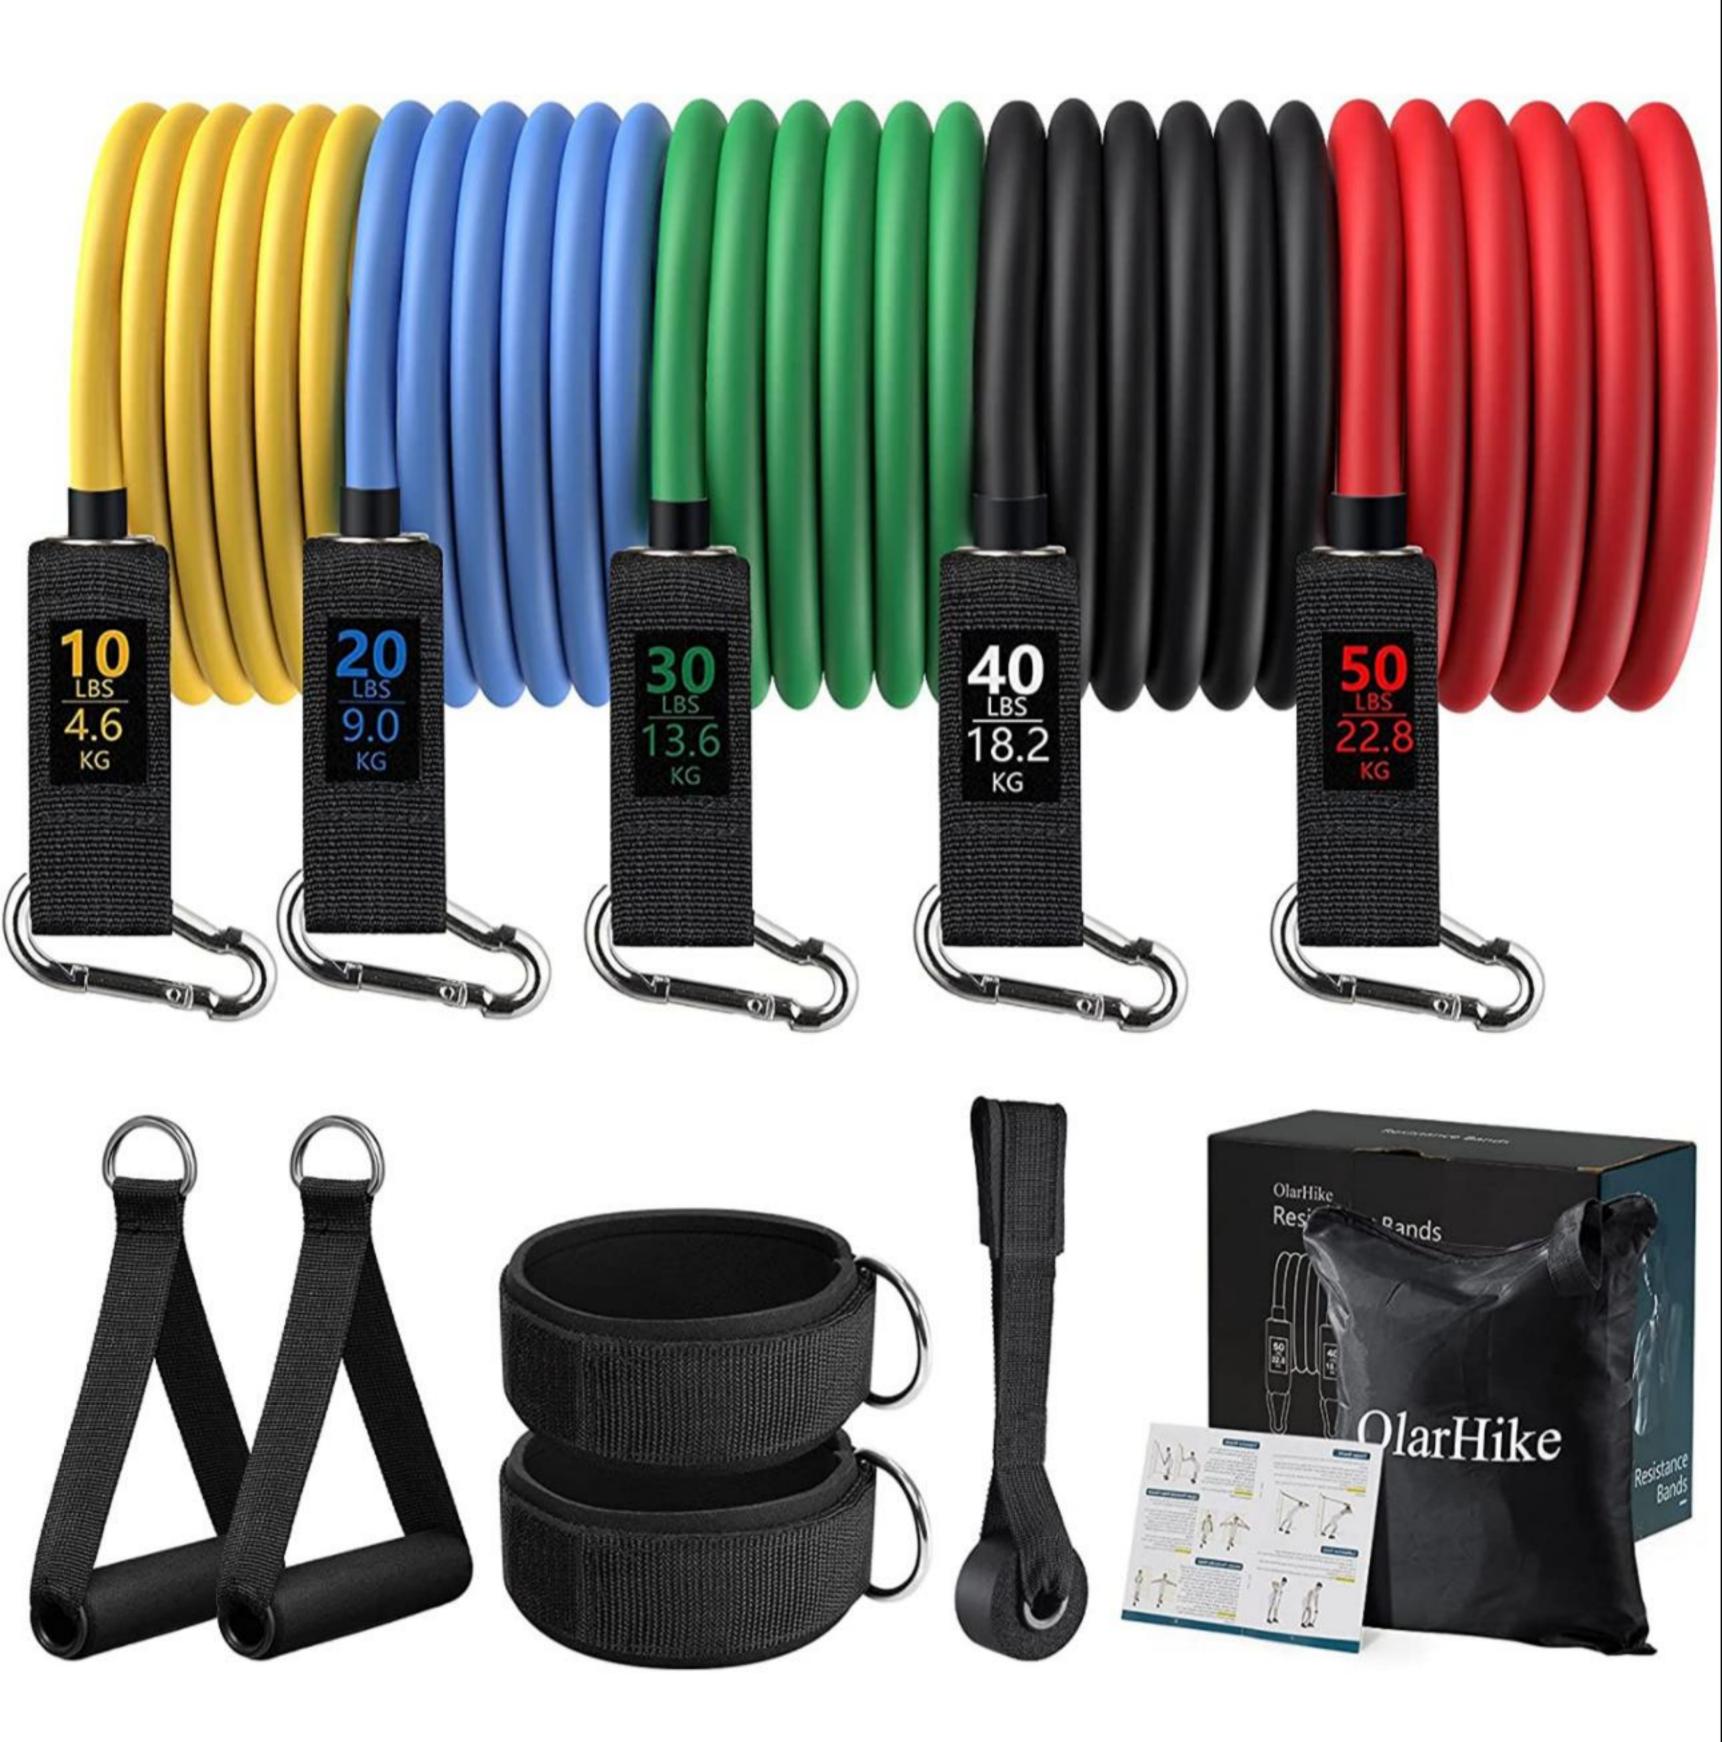

## OlarHike Resistance Bands

| BAND COLOR | RESISTANCE LEVEL                                                                                                                                                                                                                                                                                                                                                                                                                                                                                                                                                                                                                                                                                                                                                                                                                                                                                                                                                                                                                                                                                                                                                                                                                                                                                                                                                                                                                                                                                                                                                                                                                                                                                                                                                                                                                                                                                                                                                                                                                                                                                                               | WEIGHT |
|------------|--------------------------------------------------------------------------------------------------------------------------------------------------------------------------------------------------------------------------------------------------------------------------------------------------------------------------------------------------------------------------------------------------------------------------------------------------------------------------------------------------------------------------------------------------------------------------------------------------------------------------------------------------------------------------------------------------------------------------------------------------------------------------------------------------------------------------------------------------------------------------------------------------------------------------------------------------------------------------------------------------------------------------------------------------------------------------------------------------------------------------------------------------------------------------------------------------------------------------------------------------------------------------------------------------------------------------------------------------------------------------------------------------------------------------------------------------------------------------------------------------------------------------------------------------------------------------------------------------------------------------------------------------------------------------------------------------------------------------------------------------------------------------------------------------------------------------------------------------------------------------------------------------------------------------------------------------------------------------------------------------------------------------------------------------------------------------------------------------------------------------------|--------|
| Yellow     | Extra Light                                                                                                                                                                                                                                                                                                                                                                                                                                                                                                                                                                                                                                                                                                                                                                                                                                                                                                                                                                                                                                                                                                                                                                                                                                                                                                                                                                                                                                                                                                                                                                                                                                                                                                                                                                                                                                                                                                                                                                                                                                                                                                                    | 10lbs  |
| Blue       | Light                                                                                                                                                                                                                                                                                                                                                                                                                                                                                                                                                                                                                                                                                                                                                                                                                                                                                                                                                                                                                                                                                                                                                                                                                                                                                                                                                                                                                                                                                                                                                                                                                                                                                                                                                                                                                                                                                                                                                                                                                                                                                                                          | 20lbs  |
| Green      | Medium                                                                                                                                                                                                                                                                                                                                                                                                                                                                                                                                                                                                                                                                                                                                                                                                                                                                                                                                                                                                                                                                                                                                                                                                                                                                                                                                                                                                                                                                                                                                                                                                                                                                                                                                                                                                                                                                                                                                                                                                                                                                                                                         | 30lbs  |
| Black      | Heavy                                                                                                                                                                                                                                                                                                                                                                                                                                                                                                                                                                                                                                                                                                                                                                                                                                                                                                                                                                                                                                                                                                                                                                                                                                                                                                                                                                                                                                                                                                                                                                                                                                                                                                                                                                                                                                                                                                                                                                                                                                                                                                                          | 40lbs  |
| Red        | Extra Heavy                                                                                                                                                                                                                                                                                                                                                                                                                                                                                                                                                                                                                                                                                                                                                                                                                                                                                                                                                                                                                                                                                                                                                                                                                                                                                                                                                                                                                                                                                                                                                                                                                                                                                                                                                                                                                                                                                                                                                                                                                                                                                                                    | 50lbs  |
|            | Married William Committee of the Committ |        |